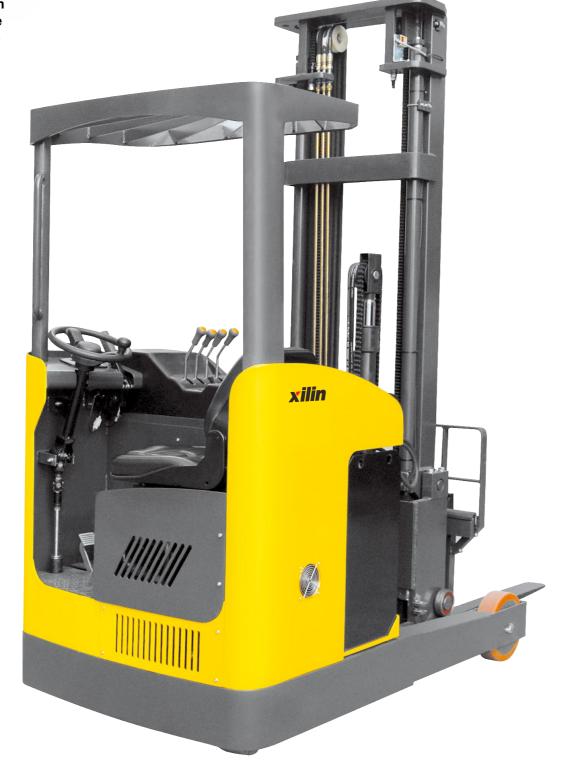

## Model: CQD15M

The CQD series
Counterbalanced Reach
lift truck with innovative
design and applicationoriented functionality,
low noise, no pollution
and small turning
radius. Widely used for
high-shelves in narrow
aisle warehouses,
supermarkets, etc.

Seated type ►

## Features

- Truck with small width from 1020-1100mm, turning radius from 1700-1740mm and narrow cabin to ensure trucks can be used in drive- in racks.
- Available in either DC or AC power options.
- For daily maintenance of the battery, you DON'T NEED to hang up the battery box. Simply using a battery handle controller, you can automatically remove and replace the battery box.
- Equipped with two separate floating devices, which enhances stability in terms of structure, reducing weight, and prolonging the working life of the driving wheels.
- Full hydraulic steering system, with integrative design of driving and steering, provides loweffort and flexible power steering.
- Integrated driving and turning systems.
- A fully hydraulic steering system ensures flexible turning, and requires less maintenance.
- Optional high-level video system places a camera in the top skid, allowing the operator enhanced visibility.
- Height selection and height positioning system is a high-level configuration, which with manual and automatic control, for automatic positioning with a keypad, enabling the operator to choose the appropriate lift height (optional).