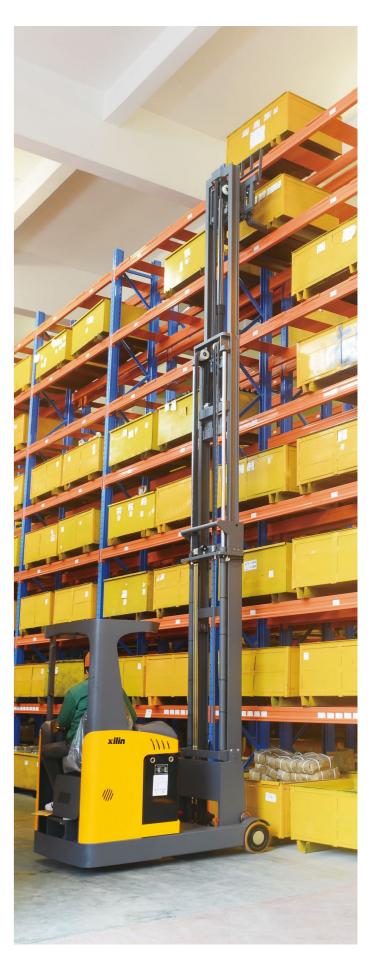

## Model: CQD15M

The CQD series
Counterbalanced Reach
lift truck with innovative
design and applicationoriented functionality,
low noise, no pollution
and small turning
radius. Widely used for
high-shelves in narrow
aisle warehouses,
supermarkets, etc.

## Features

- Truck with small width from 1020-1100mm, turning radius from 1700-1740mm and narrow cabin to ensure trucks can be used in drive- in racks.
- Available in either DC or AC power options.
- For daily maintenance of the battery, you DON'T NEED to hang up the battery box. Simply using a battery handle controller, you can automatically remove and replace the battery box.
- Equipped with two separate floating devices, which enhances stability in terms of structure, reducing weight, and prolonging the working life of the driving wheels.
- Full hydraulic steering system, with integrative design of driving and steering, provides loweffort and flexible power steering.
- Integrated driving and turning systems.
- A fully hydraulic steering system ensures flexible turning, and requires less maintenance.
- Optional high-level video system places a camera in the top skid, allowing the operator enhanced visibility.
- Height selection and height positioning system is a high-level configuration, which with manual and automatic control, for automatic positioning with a keypad, enabling the operator to choose the appropriate lift height (optional).